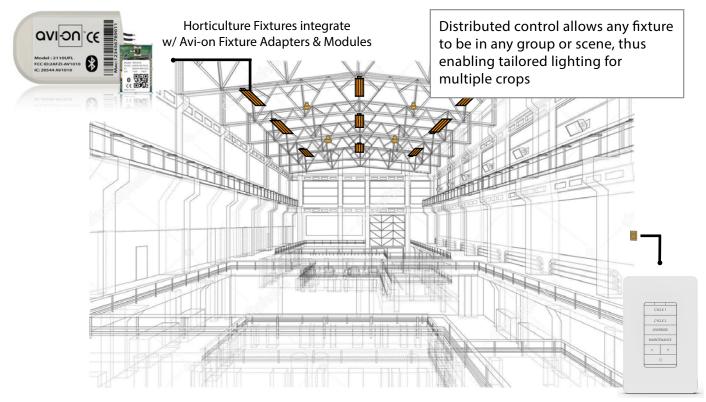

#### Gateway-free, Distributed Control

Scale to thousands of fixtures without a single gateway or network connection. Easily reconfigure and move racks without re-commissioning the controls