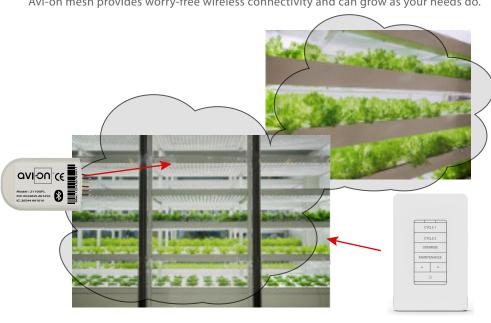

Avi-on Scene Controller/ Override

Create and run tailored day/night routines with their highly-tuned LED systems to provide significantly improved yield and compressed grow cycles.

## Virtually unlimited coverage

Avi-on mesh provides worry-free wireless connectivity and can grow as your needs do.

Call Avi-on Sales (877) **AVION-US** (877) 284-6687 prosales@avi-on.com