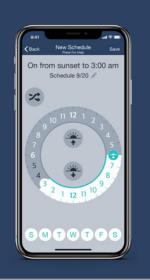

#### Hassle-free App Programming

Intuitive tools enable rapid setup and reconfiguration of schedules, light levels, etc. by local personnel