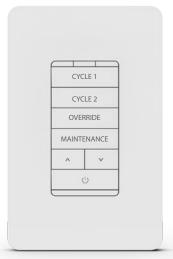

Avi-on Scene Controller/ Override

Create and run tailored day/night routines with their highly-tuned LED systems to provide significantly improved yield and compressed grow cycles.