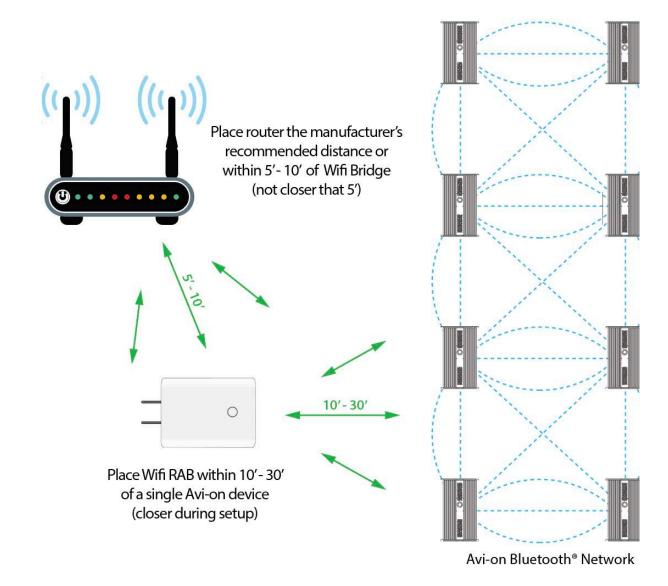

## WiFi RAB Placement Diagram

## CHOOSE A LOCATION WITH THE FOLLOWING

- Location with very strong Wi-Fi connection. Use the Wi-Fi indicator on your phone to visually check for Wi-Fi strength
- About 5 to 10 feet from the local router. Do not place the Wi-Fi RAB closer than 5 feet, or further than 10 feet
- Within 10 to 30 feet of the closest Avi-on Bluetooth node. The actual distance will depend on how/ where things are installed and the performance of your local Wi-Fi network\*

Note: The Wi-Fi RAB needs BOTH a strong connection with a close Avi-on Bluetooth node AND the router, or it will not set up. Or, it may set up, but then it will not have a stable connection to the cloud \*Installation conditions vary dramatically. Avi-on cannot predict or guarantee the distances needed in your situation