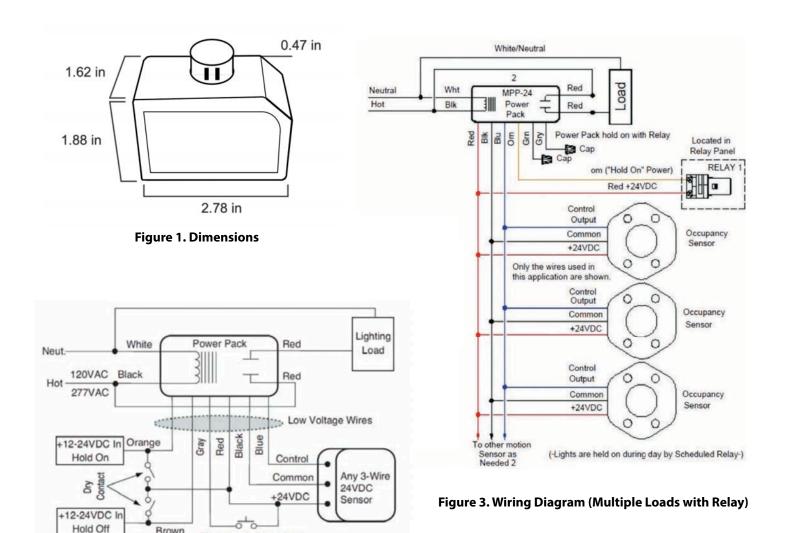

## **DIAGRAMS**

Figure 2. Wiring Diagram (Single Load)

Momentary Switch (optional)

Brown