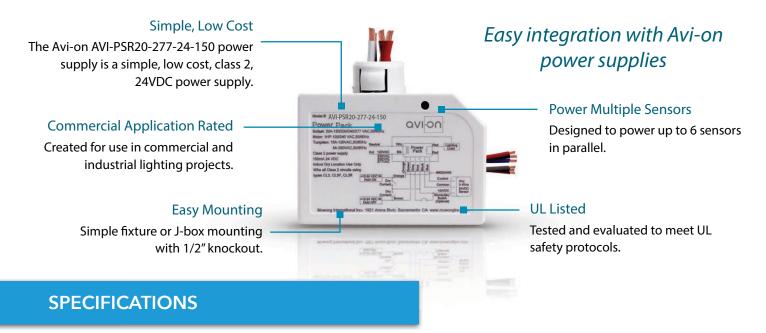

# 24V Power Supply With Relay (Class 2)

The Avi-on AVI-PSR20-277-24-150 power supply is a simple, low cost, class 2, 24V DC power supply for commercial and industrial lighting applications. It is designed to power up to 6 sensors in parallel. The AVI-PSR20-277-24-150 handles 120-277VAC input and outputs up to 150mA 24V DC with relay connected. Easy fixture or J-box mounting with 1/2" knockout.

#### **Features**

- 150mA 24V DC output
- · Commercial application rated
- UL Listed

#### Certifications

| <b>UL Certifications</b> |  |
|--------------------------|--|
| UL 244 A Plenum rated    |  |
| UL 94V-0 case            |  |
| UL/cUL listed: E341446   |  |

| Product Data            |                                       |  |
|-------------------------|---------------------------------------|--|
| Product Type            | Class 2 output power supply           |  |
| Input                   | 120-277VAC, 50/60Hz                   |  |
| Output                  | 24VDC, 150mA                          |  |
| Max Load (Ballast)      | 20A @ 120-277VAC                      |  |
| Max Load (Incandescent) | 20A @ 120VAC                          |  |
| Max Load (Motor)        | 1hp @ 120-240VAC                      |  |
| Max No. Of Sensors      | Controls up to 6 sensors in parallel  |  |
| Operating Temperature   | 0° C to 55°C                          |  |
| Storage Temperature     | -10° C to 60°C                        |  |
| Relative Humidity       | 95% non-condensing                    |  |
| Mounting                | Fixture or J-box mount, 0.5" knockout |  |
| Color                   | White                                 |  |
| Weight                  | 4.3 oz                                |  |